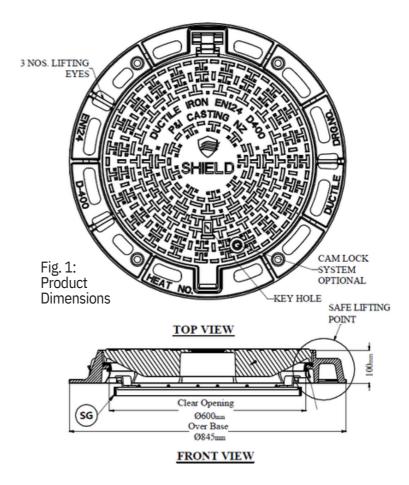

### **DIMENSIONS**

All variants of the SHIELD® Hinged Cover and Frame have the following dimensions:

- Clear opening 600mm
- External diameter 845mm
- Total height 100mm
- Total weight 66kg

| PRODUCT CODE   | PATTERN TYPE                  | DESCRIPTION                                                                       |
|----------------|-------------------------------|-----------------------------------------------------------------------------------|
| MHCFDI60SHSG-S | Standard Pattern              | SHIELD® Standard MH Cover and Frame with Safety Grill Hinged Sealed 600mm D400    |
| MHCFDI60SHSG   | Standard Pattern              | SHIELD® Standard MH Cover and Frame ONLY Hinged Sealed 600mm D400                 |
| MHCFDI60SHSGSW | Tauranga City Council Pattern | SHIELD® TCC MH Cover Stormwater, Frame with Safety Grill Hinged Sealed 600mm D400 |
| MHCFDI60SHSGWW | Tauranga City Council Pattern | SHIELD® TCC MH Cover Wastewater, Frame with Safety Grill Hinged Sealed 600mm D400 |
| MHCFDI60SHSW   | Tauranga City Council Pattern | SHIELD® TCC Stormwater MH Cover and Frame ONLY Hinged Sealed 600mm D400           |
| MHCFDI60SHWW   | Tauranga City Council Pattern | SHIELD® TCC Wastewater MH Cover and Frame ONLY Hinged Sealed 600mm D400           |
| MHCFDI60SH-R   | -                             | SHIELD® EPDM Ring                                                                 |
| SGSHIELD60     | -                             | SHIELD® Stainless Steel Safety Grill - 1000KG Load Tested                         |