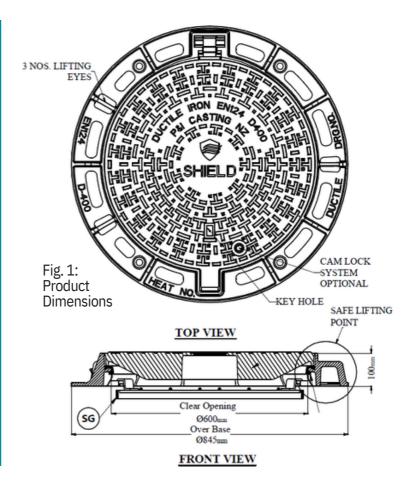

#### **DIMENSIONS**

All variants of the SHIELD® Hinged Cover and Frame have the following dimensions:

- Clear opening 600mm
- External diameter 845mm
- Total height 100mm
- Total weight 66kg

| PRODUCT CODE   | PATTERN TYPE                  | DESCRIPTION                                                                       |
|----------------|-------------------------------|-----------------------------------------------------------------------------------|
| MHCFDI60SHSG-S | Standard Pattern              | SHIELD® Standard MH Cover and Frame with Safety Grill Hinged Sealed 600mm D400    |
| MHCFDI60SH-S   | Standard Pattern              | SHIELD® Standard MH Cover and Frame ONLY Hinged Sealed 600mm D400                 |
| MHCFDI60SHSGSW | Tauranga City Council Pattern | SHIELD® TCC MH Cover Stormwater, Frame with Safety Grill Hinged Sealed 600mm D400 |
| MHCFDI60SHSGWW | Tauranga City Council Pattern | SHIELD® TCC MH Cover Wastewater, Frame with Safety Grill Hinged Sealed 600mm D400 |
| MHCFDI60SHSW   | Tauranga City Council Pattern | SHIELD® TCC Stormwater MH Cover and Frame ONLY Hinged Sealed 600mm D400           |
| MHCFDI60SHWW   | Tauranga City Council Pattern | SHIELD® TCC Wastewater MH Cover and Frame ONLY Hinged Sealed 600mm D400           |
| MHCFDI60SH-R   | -                             | SHIELD® EPDM Ring                                                                 |
| SGSHIELD60     | -                             | SHIELD® Stainless Steel Safety Grill - 1000KG Load Tested                         |