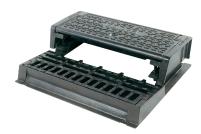

## Selecta Maxi Gully Units

- LEVEL ADJUSTMENT AND MAXIMUM CAPACITY
- Ductile Iron
- EN124 Class C (250kN)
- AS3996 Class D
- Hinged
- Kerb frame and grating
- Optional debris bar

| Reference                        | Description Kerb Profile             | Frame       | Mass (in kg) |         | Dimensions mm        |               |            |
|----------------------------------|--------------------------------------|-------------|--------------|---------|----------------------|---------------|------------|
|                                  |                                      |             | Total        | Grating | Effective<br>Opening | Height        | Frame Size |
| WITH RAISED SELECTOR BAR GRATING |                                      |             |              |         |                      |               |            |
| ECSE75UFX11                      | Kerb Frame<br>and Grate T<br>profile | Rectangular | 94           | 26      | 540 x 450            | 225/90<br>H/h | 750 x 640  |
| ECSE75SFX11                      | Kerb Frame<br>and Grate A<br>profile | Rectangular | 86           | 25      | 540 x 450            | 155/90        | 750 x 640  |
| WITH FLAT GRATING                |                                      |             |              |         |                      |               |            |
| ECSE75UFX16                      | Kerb<br>Frameand<br>Grate T Profile  | Rectangular | 90           | 21.3    | 540 x 450            | 225/90        | 750 x 640  |

ECSE75SFX11 A-Profile with raised selector bar grating.

ECSE75UFX11 T-Profile with raised selector grating

ECSE75UFX16
T-Profile with flat grating