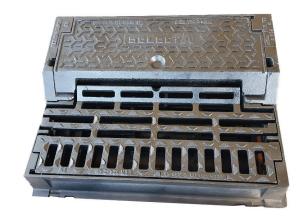

## Selecta Maxi Gully Units

- LEVEL ADJUSTMENT AND MAXIMUM CAPACITY
- Ductile Iron
- EN124 Class C (250kN)
- AS3996 Class D
- Hinged
- Kerb frame and grating
- Optional debris bar

| Reference                        | Description Kerb Profile             | Frame       | Mass (in kg) |         | Dimensions mm        |               |            |
|----------------------------------|--------------------------------------|-------------|--------------|---------|----------------------|---------------|------------|
|                                  |                                      |             | Total        | Grating | Effective<br>Opening | Height        | Frame Size |
| WITH RAISED SELECTOR BAR GRATING |                                      |             |              |         |                      |               |            |
| ECSE75UFX11                      | Kerb Frame<br>and Grate T<br>profile | Rectangular | 94           | 26      | 540 x 450            | 225/90<br>H/h | 750 x 640  |
| ECSE75SFX11                      | Kerb Frame<br>and Grate A<br>profile | Rectangular | 86           | 25      | 540 x 450            | 155/90        | 750 x 640  |
| WITH FLAT GRATING                |                                      |             |              |         |                      |               |            |
| ECSE75UFX16                      | Kerb<br>Frameand<br>Grate T Profile  | Rectangular | 90           | 21.3    | 540 x 450            | 225/90        | 750 x 640  |

ECSE75SFX11 A-Profile with raised selector bar grating.

ECSE75UFX11 T-Profile with raised selector grating

ECSE75UFX16
T-Profile with flat grating