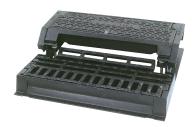

## Selecta Maxi Gully Units

- LEVEL ADJUSTMENT AND MAXIMUM CAPACITY
- Ductile Iron
- EN124 Class C (250kN)
- AS3996 Class D
- Hinged
- Kerb frame and grating
- Optional debris bar

| Reference                        | Description Kerb Profile             | Frame       | Mass (in kg) |         | Dimensions mm        |               |            |
|----------------------------------|--------------------------------------|-------------|--------------|---------|----------------------|---------------|------------|
|                                  |                                      |             | Total        | Grating | Effective<br>Opening | Height        | Frame Size |
| WITH RAISED SELECTOR BAR GRATING |                                      |             |              |         |                      |               |            |
| ECSE75UFX11                      | Kerb Frame<br>and Grate T<br>profile | Rectangular | 94           | 26      | 540 x 450            | 225/90<br>H/h | 750 x 640  |
| ECSE75SFX11                      | Kerb Frame<br>and Grate A<br>profile | Rectangular | 86           | 25      | 540 x 450            | 155/90        | 750 x 640  |
| WITH FLAT GRATING                |                                      |             |              |         |                      |               |            |
| ECSE75UFX16                      | Kerb<br>Frameand<br>Grate T Profile  | Rectangular | 90           | 21.3    | 540 x 450            | 225/90        | 750 x 640  |

ECSE75SFX11 A-Profile with raised selector bar grating.

ECSE75UFX11 T-Profile with raised selector grating

ECSE75UFX16
T-Profile with flat grating