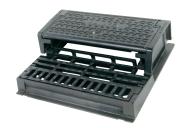

## Selecta Maxi Gully Units

- LEVEL ADJUSTMENT AND MAXIMUM CAPACITY
- Ductile Iron
- EN124 Class C (250kN)
- AS3996 Class D
- Hinged
- Kerb frame and grating
- Optional debris bar

| Reference                        | Description Kerb Profile             | Frame       | Mass (in kg) |         | Dimensions mm        |               |            |
|----------------------------------|--------------------------------------|-------------|--------------|---------|----------------------|---------------|------------|
|                                  |                                      |             | Total        | Grating | Effective<br>Opening | Height        | Frame Size |
| WITH RAISED SELECTOR BAR GRATING |                                      |             |              |         |                      |               |            |
| ECSE75UFX11                      | Kerb Frame<br>and Grate T<br>profile | Rectangular | 94           | 26      | 540 x 450            | 225/90<br>H/h | 750 x 640  |
| ECSE75SFX11                      | Kerb Frame<br>and Grate A<br>profile | Rectangular | 86           | 25      | 540 x 450            | 155/90        | 750 x 640  |
| WITH FLAT GRATING                |                                      |             |              |         |                      |               |            |
| ECSE75UFX16                      | Kerb<br>Frameand<br>Grate T Profile  | Rectangular | 90           | 21.3    | 540 x 450            | 225/90        | 750 x 640  |

ECSE75SFX11 A-Profile with raised selector bar grating.

ECSE75UFX11 T-Profile with raised selector grating

ECSE75UFX16
T-Profile with flat grating