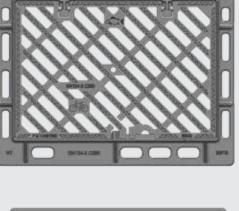

## HIGH PERFORMANCE, QUALITY AND CYCLE FRIENDLY

The Pamella Grate and Frame is a high performance, quality and cycle friendly catchpit grate. Developed in conjunction with Auckland Transport and Auckland Council the Pamella Grate and Frame offers improved impact resistance from the use of Ductile Iron and an automatic locking mechanism with Spring Bar technology.

### Features

| $\checkmark$ | Manufactured Class D to AS3996:2019 Standard                                                                        |
|--------------|---------------------------------------------------------------------------------------------------------------------|
| $\checkmark$ | Each gate has the image of a fish to remind people that this grate "Drains to the sea"                              |
| $\checkmark$ | Frame with flange on 3 sides, allowing installation along kerb.                                                     |
| $\checkmark$ | Double hinged-grating system. Design with internal hinge, for easiest bedding, and asphalt compaction around frame. |
| $\checkmark$ | Automatic locking with ductile iron spring bar, preventing to dislodgment by traffic among other things.            |
| $\checkmark$ | Opening slots orientation suitable for cyclist traffic.                                                             |
| $\checkmark$ | Slots and anti-skid relief designed for absorption optimization.                                                    |
| $\checkmark$ | Easy opening, with gap between frame and grating allowing crowbar use.                                              |
| $\checkmark$ | Public awareness to environmental protection.                                                                       |