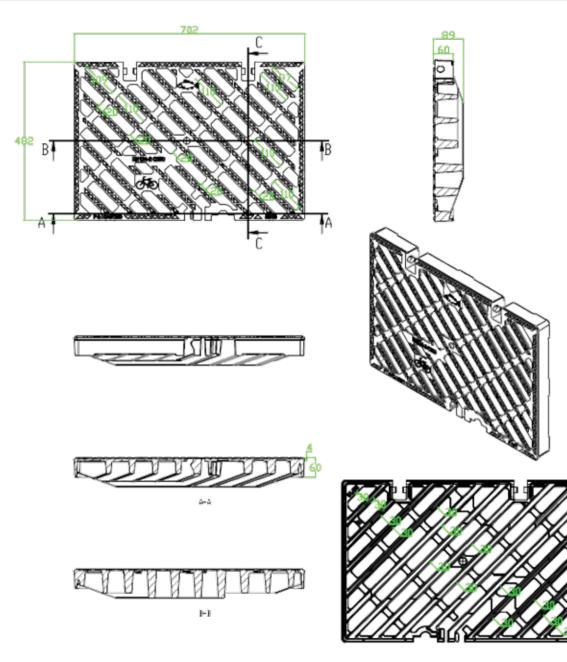

#### **PAMELLA GRATE AND FRAME Generation 3**

| Reference    | Description     |             |                 |       | Dimensions mm |        |            |
|--------------|-----------------|-------------|-----------------|-------|---------------|--------|------------|
|              | Туре            | Frame       |                 |       |               |        |            |
|              |                 |             | Total<br>Weight | Cover | Clear Opening | Height | Frame Size |
| ECPS16EK-NZ3 | Frame and Grate | Rectangular | 76.8            | 56    | 675 x 450     | 70     | 830 x 590  |