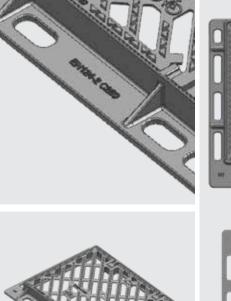

## HIGH PERFORMANCE, QUALITY AND CYCLE FRIENDLY

The Pamella Grate and Frame is a high performance, quality and cycle friendly catchpit grate. Developed in conjunction with Auckland Transport and Auckland Council the Pamella Grate and Frame offers improved impact resistance from the use of Ductile Iron and an automatic locking mechanism with Spring Bar technology.

### Features

| $\checkmark$ | Manufactured Class D to AS3996:2019 Standard                                                                        |
|--------------|---------------------------------------------------------------------------------------------------------------------|
| $\checkmark$ | Each gate has the image of a fish to remind people that this grate "Drains to the sea"                              |
| $\checkmark$ | Frame with flange on 3 sides, allowing installation along kerb.                                                     |
| $\checkmark$ | Double hinged-grating system. Design with internal hinge, for easiest bedding, and asphalt compaction around frame. |
| $\checkmark$ | Automatic locking with ductile iron spring bar, preventing to dislodgment by traffic among other things.            |
| $\checkmark$ | Opening slots orientation suitable for cyclist traffic.                                                             |
| $\checkmark$ | Slots and anti-skid relief designed for absorption optimization.                                                    |
| $\checkmark$ | Easy opening, with gap between frame and grating allowing crowbar use.                                              |
| $\checkmark$ | Public awareness to environmental protection.                                                                       |