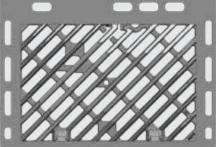

## HIGH PERFORMANCE, QUALITY AND CYCLE FRIENDLY

The Pamella Grate and Frame is a high performance, quality and cycle friendly catchpit grate. Developed in conjunction with Auckland Transport and Auckland Council the Pamella Grate and Frame offers improved impact resistance from the use of Ductile Iron and an automatic locking mechanism with Spring Bar technology.

### Features

| $\checkmark$ | Manufactured Class D to AS3996:2019 Standard                                                                        |
|--------------|---------------------------------------------------------------------------------------------------------------------|
| $\checkmark$ | Each gate has the image of a fish to remind people that this grate "Drains to the sea"                              |
| $\checkmark$ | Frame with flange on 3 sides, allowing installation along kerb.                                                     |
| $\checkmark$ | Double hinged-grating system. Design with internal hinge, for easiest bedding, and asphalt compaction around frame. |
| $\checkmark$ | Automatic locking with ductile iron spring bar, preventing to dislodgment by traffic among other things.            |
| $\checkmark$ | Opening slots orientation suitable for cyclist traffic.                                                             |
| $\checkmark$ | Slots and anti-skid relief designed for absorption optimization.                                                    |
| $\checkmark$ | Easy opening, with gap between frame and grating allowing crowbar use.                                              |
| $\checkmark$ | Public awareness to environmental protection.                                                                       |