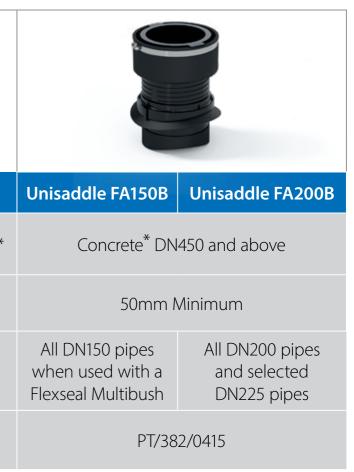

|                             | Unisaddle FA150U                                    |
|-----------------------------|-----------------------------------------------------|
| Main Pipe<br>Application    | Concrete <sup>*</sup> /Clay DN300-450*              |
| Main Pipe<br>Wall Thickness | 27.5mm Minimum                                      |
| Lateral<br>Application      | All DN150 pipes when used with a Flexseal Multibush |
| WRc Cert<br>Number          | PT/399/0517                                         |

\*If rebar is present, Flexseal advise that cut sections are given additional protection against water ingress before installing the saddle. \*\*FA150U can connect to larger pipes as an alternative to FA150B if required.